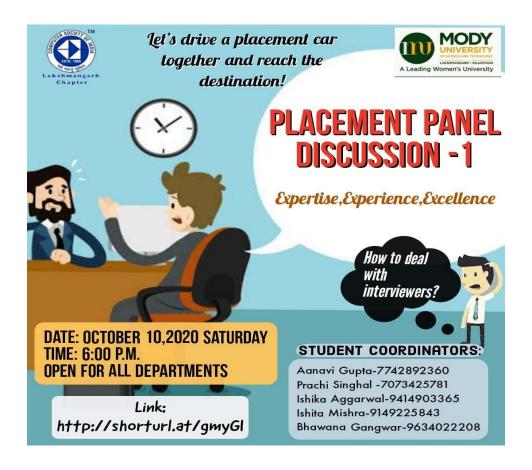

## Placement Panel Discussion-1

10<sup>th</sup> October 2020

"Science can amuse and fascinate us all, but it is engineering that changes the world" -Isaac Asimov

Engineering placements are considered to be the toughest and CSI Student Branch wants all students to grab the biggest opportunity.

Keeping this in mind CSI Lakshmangarh Chapter in association with CSI Student branch, MUST, Lakshmangarh organized the **Placement Panel Discussion-1** event on October 10, 2020.

TPO and students placed in companies till now from the final year shared their experiences. Speaker also talked about soft skills. This was a great event as it increased the knowledge for cracking interviews and provided the due guidance to students/aspirants to achieve the goal.